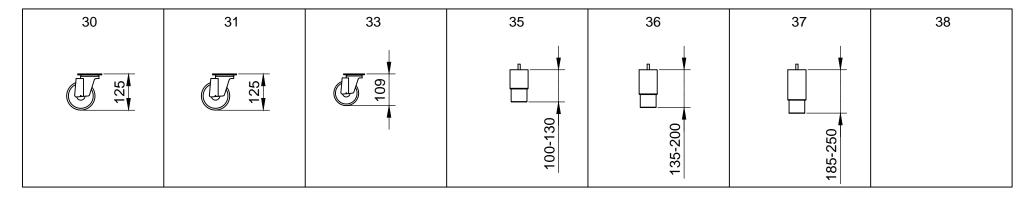

HB: Height of base (HB is adjustable when given value is XXX-XXX)

Note: 20 mm air passage is 25 mm when cabinet is equipped with draught shield (option 70)

| Revision:                                            |                       |              |                                                         |      |             |
|------------------------------------------------------|-----------------------|--------------|---------------------------------------------------------|------|-------------|
| Description: Dimensions - BioPlus 500 / BioBlood 500 |                       |              | General tolerances:<br>ISO 2768-1 (m)<br>ISO 2768-2 (L) |      |             |
| © Gram Commercial A/S DENMARK                        | Date: 09-05-2011      | Drawing no.: | Sheet no.:                                              | Rev. | A<br>format |
|                                                      | Name: JABP Scale 1/20 | 765041440    | 1<br>of 1                                               | 000  | 3           |
|                                                      |                       |              |                                                         |      |             |