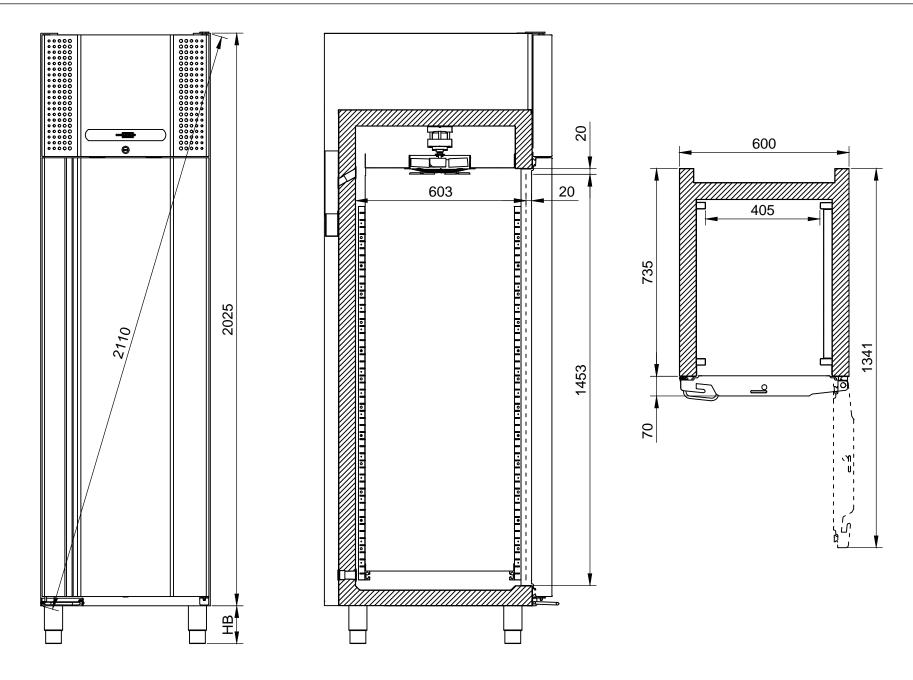

HB: Height of base (HB is adjustable when given value is XXX-XXX)

Note: 20 mm air passage is 25 mm when cabinet is equipped with draught shield (option 70)

| Revision:                                            |                       |              |                                                         |      |             |
|------------------------------------------------------|-----------------------|--------------|---------------------------------------------------------|------|-------------|
| Description: Dimensions - BioPlus 500 / BioBlood 500 |                       |              | General tolerances:<br>ISO 2768-1 (m)<br>ISO 2768-2 (L) |      |             |
| © Gram Commercial A/S DENMARK                        | Date: 09-05-2011      | Drawing no.: | Sheet no.:                                              | Rev. | A<br>format |
|                                                      | Name: JABP Scale 1/20 | 765041440    | 1<br>of 1                                               | 000  | 3           |
|                                                      |                       |              |                                                         |      |             |