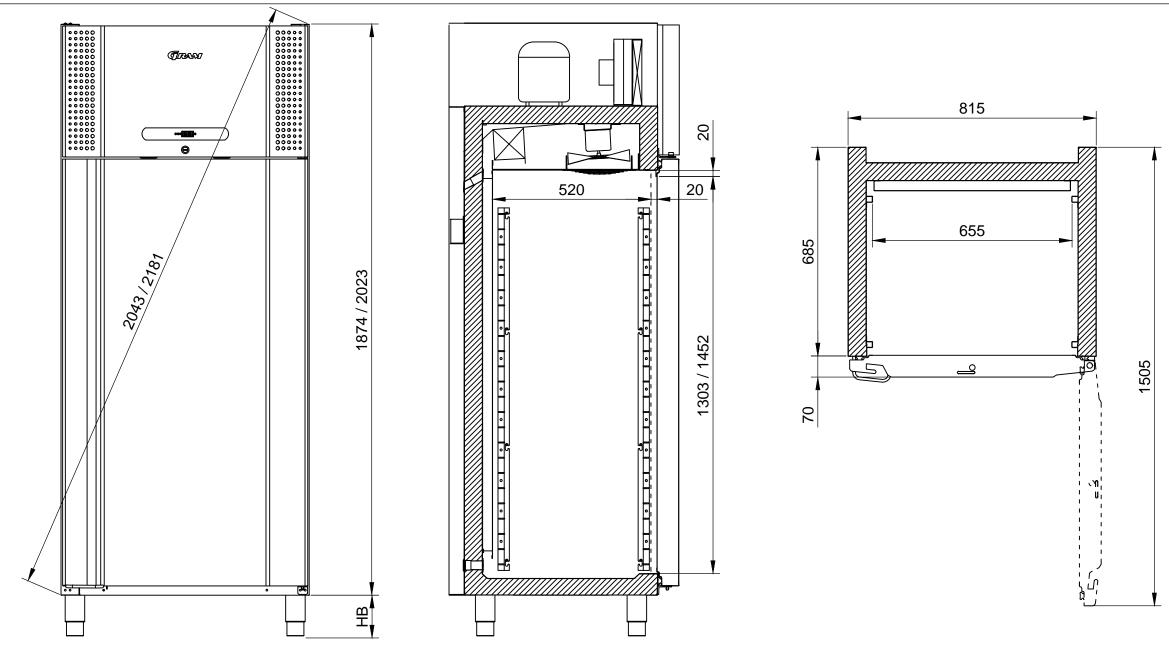

HB: Height of base (HB is adjustable when given value is XXX-XXX)

Note: 20 mm air passage is 25 mm when cabinet is equipped with draught shield (option 70)

| Revision:                                                      |                       |              |                                                   |      |             |
|----------------------------------------------------------------|-----------------------|--------------|---------------------------------------------------|------|-------------|
| Description: Dimensions - BioPlus 600/660W - BioBlood 600/660W |                       |              | General tolerances: ISO 2768-1 (m) ISO 2768-2 (L) |      |             |
| © Gram Commercial A/S DENMARK                                  | Date: 09-05-2011      | Drawing no.: | Sheet no.:                                        | Rev. | A<br>format |
|                                                                | Name: JABP Scale 1/20 | 765041443    | 1<br>of 1                                         | 000  | 3           |