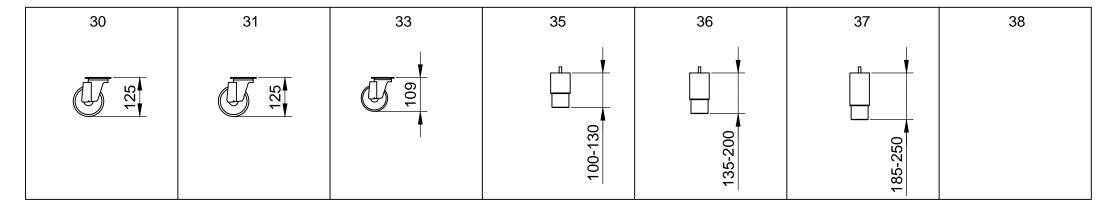

HB: Height of base (HB is adjustable when given value is XXX-XXX)

Note: 20 mm air passage is 25 mm when cabinet is equipped with draught shield (option 70)

| Revision:                                                      |                       |              |                                                   |      |             |
|----------------------------------------------------------------|-----------------------|--------------|---------------------------------------------------|------|-------------|
| Description: Dimensions - BioPlus 600/660W - BioBlood 600/660W |                       |              | General tolerances: ISO 2768-1 (m) ISO 2768-2 (L) |      |             |
| © Gram Commercial A/S DENMARK                                  | Date: 09-05-2011      | Drawing no.: | Sheet no.:                                        | Rev. | A<br>format |
|                                                                | Name: JABP Scale 1/20 | 765041443    | 1<br>of 1                                         | 000  | 3           |